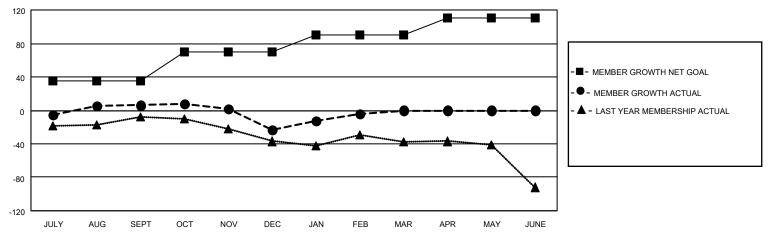

## District 105CW

| Clubs                 |               |           |               | Members               |                       |                         |                                                    |
|-----------------------|---------------|-----------|---------------|-----------------------|-----------------------|-------------------------|----------------------------------------------------|
| RESULTS FOR 2022-2023 |               |           |               | RESULTS FOR 2022-2023 |                       |                         |                                                    |
| QUARTER               | NEW CLUB GOAL | NEW CLUBS | DROPPED CLUBS | QUARTER MEMB          | ER GROWTH NET<br>GOAL | MEMBER GROWTH<br>ACTUAL | DROPPED<br>MEMBERS ACTUAL<br>(including transfers) |
| JULY/AUG/SEPT         | 0             | 0         | 0             | JULY/AUG/SEPT         | 35                    | 54                      | 46                                                 |
| OCT/NOV/DEC           | 0             | 0         | 0             | OCT/NOV/DEC           | 35                    | 33                      | 60                                                 |
| JAN/FEB/MAR           | 1             | 0         | 0             | JAN/FEB/MAR           | 20                    | 50                      | 27                                                 |
| APR/MAY/JUNE          | 1             | 0         | 0             | APR/MAY/JUNE          | 20                    | 0                       | 0                                                  |